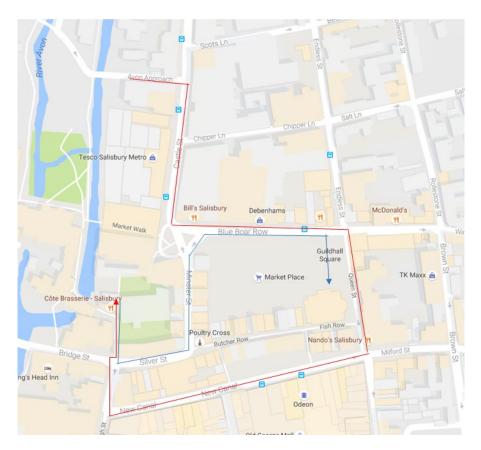

## Remembrance Parade 2023 Road Closure Information and route map

| Location/Road/Footpath                              | Action                                                                                                                              | Time of Closure |
|-----------------------------------------------------|-------------------------------------------------------------------------------------------------------------------------------------|-----------------|
| Footpath 66 & 68                                    | Closed                                                                                                                              | 09:00 – 14:00   |
| Castle Street                                       | Parking suspension along Castle Street between Avon Approach and Blue Boar Row and restricted access for taxis in front of Tesco's. | 06.00 - 11.45   |
| Blue Boar Row                                       | Disabled bays and loading bay next to the Market Place on Blue Boar Row.                                                            | 06.00 - 11.45   |
| New Canal                                           | Disabled parking bays closed in New Canal and restricted access for taxis                                                           | 06.00 - 11.45   |
| Minster Street                                      | Parking/loading bays and taxi waiting area on Minster Street                                                                        | 06.00 - 13.00   |
| A. Avon Approach – St Thomas's Church Red Route     | Action                                                                                                                              | Time of Closure |
| 1. Chipper Lane                                     | Closed from Endless Street                                                                                                          | 10.15 – 11.00   |
| 2. Chipper Lane                                     | Right turn only                                                                                                                     | 11.00 – 11.45   |
| 3. Castle Street                                    | Closed incoming from Avon Approach to Blue Boar Row                                                                                 | 10.30 - 11.45   |
| 4. Blue Boar Row                                    | Closed                                                                                                                              | 10.30 - 11.45   |
| 5. Queen Street                                     | Closed                                                                                                                              | 10.30 – 11.45   |
| 6. Bridge Street                                    | Closed                                                                                                                              | 10.30 – 11.45   |
| 7. Silver Street                                    | Closed                                                                                                                              | 10.30 - 11.45   |
| 8. Minster Street                                   | Closed                                                                                                                              | 10.30 - 11.45   |
| 9. High Street                                      | Closed                                                                                                                              | 10.30 - 11.45   |
| 10. New Canal                                       | Closed                                                                                                                              | 10.30 - 11.45   |
| 11. Fisherton St up to Malthouse Lane               | Closed                                                                                                                              | 10.30 - 11.45   |
| 12. Catherine Street                                | Closed                                                                                                                              | 10.30 - 11.45   |
| 13. Milford Street                                  | Closed                                                                                                                              | 10.30 - 11.45   |
| 14. Bridge Street                                   | Closed                                                                                                                              | 10.30 - 11.45   |
| B. St Thomas's Church – Guildhall Square Blue Route | Action                                                                                                                              | Time of Closure |
| 15. Bridge Street                                   | Closed                                                                                                                              | 12.15 – 13.30   |
| 16. Fisherton St up to Malthouse Lane               | Closed                                                                                                                              | 12.15 – 13.30   |
| 17. Catherine Street                                | Closed                                                                                                                              | 12.15 – 13.30   |
| 18. New Canal                                       | Closed                                                                                                                              | 12.15 – 13.30   |
| 19. Milford Street                                  | Closed                                                                                                                              | 12.15 – 13.30   |

## Remembrance Parade 2023 Road Closure Information and route map

| 20. High Street    | Closed                                                 | 12.15 – 13.30 |
|--------------------|--------------------------------------------------------|---------------|
| 21. Silver Street  | Closed                                                 | 12.15 – 13.30 |
| 22. Minster Street | Closed                                                 | 12.15 – 13.30 |
| 23. Blue Boar Row  | Closed                                                 | 12.15 – 13.30 |
| 24. Castle Street  | Closed up to Chipper Lane                              | 12.15 – 13.30 |
| 25. Chipper Lane   | Right Turn only into Castle Street                     | 12.15 – 13.30 |
| 26. Scots Lane     | Left turn diversion from Castle Street into Scots Lane | 12.15 – 13.30 |